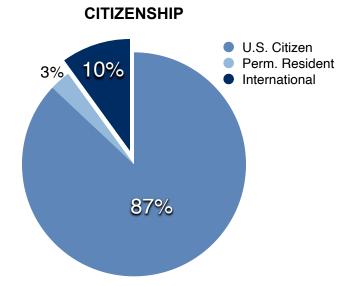

# MASTER OF SCIENCE IN ANALYTICS 2017 ENROLLMENT REPORT

| Applications for admission received:                    | 1,140   |
|---------------------------------------------------------|---------|
| Applicants offered admission:                           | 147     |
| Acceptance rate:                                        | 13%     |
| Number of candidates enrolled:                          | 120     |
| Enrollment rate:                                        | 82%     |
| U.S. citizens/permanent residents enrolled:             | 90%     |
| North Carolina residents enrolled:                      | 56%     |
| Women enrolled:                                         | 43%     |
| Countries of origin of enrolled students:               | 19      |
| Number of years since undergraduate degree:             | 4       |
| Average undergraduate grade point average (GPA):        | 3.63    |
| Graduated with academic honors:                         | 66%     |
| Previously employed full-time (3 or more years):        | 45%     |
| Average age / median age:                               | 26 / 24 |
| Range in age:                                           | 21 – 51 |
| Results for Class of 2017 reported as of June 21, 2016. |         |

#### **BASIC DEMOGRAPHICS – MSA CLASS OF 2017**