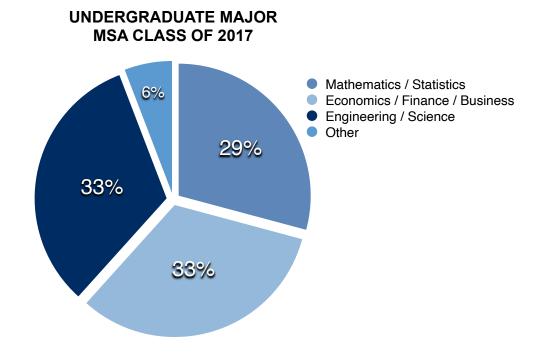

ara University of Central Arkansas University of Connecticut University of Georgia at Athens University of Illinois at Chicago University of Lucknow University of Maryland at College Park University of Massachusetts at Amherst University of New Hampshire at Durham University of North Carolina at Chapel Hill University of North Carolina at Charlotte University of North Carolina at Greensboro University of North Carolina at Wilmington University of Notre Dame University of Piraeus University of Queensland University of Richmond University of South Florida University of Texas at Austin University of Vermont Utah State University Vienna University of Economics Virginia Tech Washington University in St. Louis West Virginia University Western Carolina University Worcester Polytechnic Institute



GRADE POINT AVERAGE (GPA) DISTRIBUTION MSA CLASS OF 2017











| ADMISSIONS TIMETABLE – MSA CLASS OF 2018    |             |
|---------------------------------------------|-------------|
| Applications open                           | June 1      |
| 1st round decisions by:                     | December 1  |
| International student application deadline: | December 15 |
| 2nd round application deadline:             | February 1  |
| 2nd round decisions completed:              | March 15    |
| Final round application deadline:           | April 1     |
| Final round decisions completed:            | May 15      |
| Program begins:                             | June 2017   |
|                                             |             |

Source URL: analytics.ncsu.edu/reports/enrollme