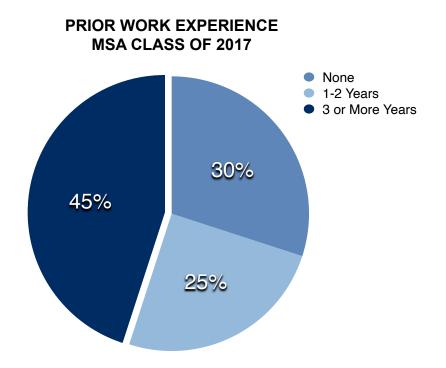

# MASTER OF SCIENCE IN ANALYTICS 2017 ENROLLMENT REPORT

| Applications for admission received:                    | 1,140   |
|---------------------------------------------------------|---------|
| Applicants offered admission:                           | 147     |
| Acceptance rate:                                        | 13%     |
| Number of candidates enrolled:                          | 120     |
| Enrollment rate:                                        | 82%     |
| U.S. citizens/permanent residents enrolled:             | 90%     |
| North Carolina residents enrolled:                      | 56%     |
| Women enrolled:                                         | 43%     |
| Countries of origin of enrolled students:               | 19      |
| Number of years since undergraduate degree:             | 4       |
| Average undergraduate grade point average (GPA):        | 3.63    |
| Graduated with academic honors:                         | 66%     |
| Previously employed full-time (3 or more years):        | 45%     |
| Average age / median age:                               | 26 / 24 |
| Range in age:                                           | 21 – 51 |
| Results for Class of 2017 reported as of June 21, 2016. |         |