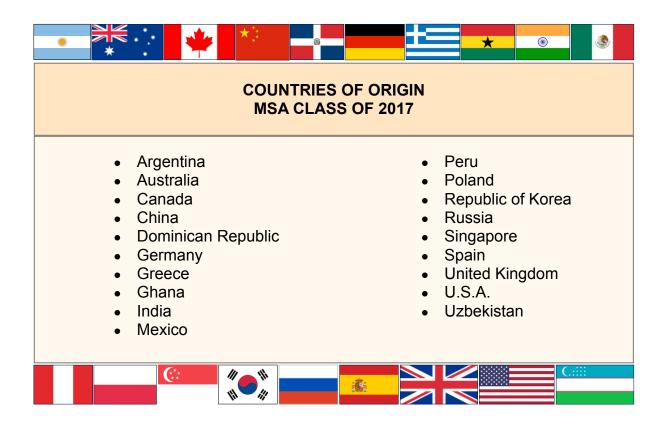

# MASTER OF SCIENCE IN ANALYTICS 2017 ENROLLMENT REPORT

| Applications for admission received:                    | 1,140   |
|---------------------------------------------------------|---------|
| Applicants offered admission:                           | 147     |
| Acceptance rate:                                        | 13%     |
| Number of candidates enrolled:                          | 120     |
| Enrollment rate:                                        | 82%     |
| U.S. citizens/permanent residents enrolled:             | 90%     |
| North Carolina residents enrolled:                      | 56%     |
| Women enrolled:                                         | 43%     |
| Countries of origin of enrolled students:               | 19      |
| Number of years since undergraduate degree:             | 4       |
| Average undergraduate grade point average (GPA):        | 3.63    |
| Graduated with academic honors:                         | 66%     |
| Previously employed full-time (3 or more years):        | 45%     |
| Average age / median age:                               | 26 / 24 |
| Range in age:                                           | 21 – 51 |
| Results for Class of 2017 reported as of June 21, 2016. |         |