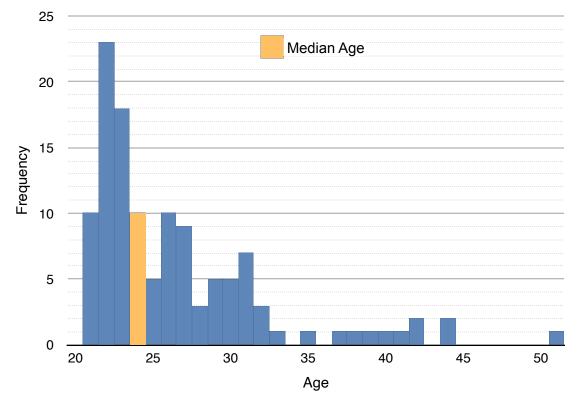

# MASTER OF SCIENCE IN ANALYTICS 2017 ENROLLMENT REPORT

| Applications for admission received:                    | 1,140   |
|---------------------------------------------------------|---------|
| Applicants offered admission:                           | 147     |
| Acceptance rate:                                        | 13%     |
| Number of candidates enrolled:                          | 120     |
| Enrollment rate:                                        | 82%     |
| U.S. citizens/permanent residents enrolled:             | 90%     |
| North Carolina residents enrolled:                      | 56%     |
| Women enrolled:                                         | 43%     |
| Countries of origin of enrolled students:               | 19      |
| Number of years since undergraduate degree:             | 4       |
| Average undergraduate grade point average (GPA):        | 3.63    |
| Graduated with academic honors:                         | 66%     |
| Previously employed full-time (3 or more years):        | 45%     |
| Average age / median age:                               | 26 / 24 |
| Range in age:                                           | 21 – 51 |
| Results for Class of 2017 reported as of June 21, 2016. |         |

### AGE DISTRIBUTION