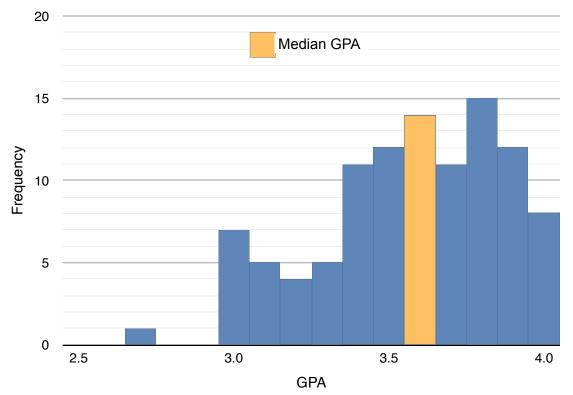

GRADE POINT AVERAGE (GPA) DISTRIBUTION MSA CLASS OF 2017

| ADMISSIONS TIMETABLE – MSA CLASS OF 2018    |             |
|---------------------------------------------|-------------|
| Applications open                           | June 1      |
| 1st round decisions by:                     | December 1  |
| International student application deadline: | December 15 |
| 2nd round application deadline:             | February 1  |
| 2nd round decisions completed:              | March 15    |
| Final round application deadline:           | April 1     |
| Final round decisions completed:            | May 15      |
| Program begins:                             | June 2017   |
|                                             |             |