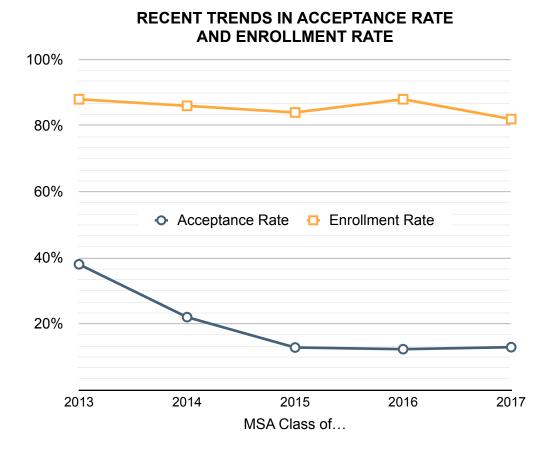

versity of Georgia at Athens University of Illinois at Chicago University of Lucknow University of Maryland at College Park University of Massachusetts at Amherst University of New Hampshire at Durham University of North Carolina at Chapel Hill University of North Carolina at Charlotte University of North Carolina at Greensboro University of North Carolina at Wilmington University of Notre Dame University of Piraeus University of Queensland University of Richmond University of South Florida University of Texas at Austin University of Vermont Utah State University Vienna University of Economics Virginia Tech Washington University in St. Louis West Virginia University Western Carolina University Worcester Polytechnic Institute



GRADE POINT AVERAGE (GPA) DISTRIBUTION MSA CLASS OF 2017











| ADMISSIONS TIMETABLE – MSA CLASS OF 2018    |             |
|---------------------------------------------|-------------|
| Applications open                           | June 1      |
| 1st round decisions by:                     | December 1  |
| International student application deadline: | December 15 |
| 2nd round application deadline:             | February 1  |
| 2nd round decisions completed:              | March 15    |
| Final round application deadline:           | April 1     |
| Final round decisions completed:            | May 15      |
| Program begins:                             | June 2017   |
|                                             |             |

Source URL: analytics.ncsu.edu/reports/enrollment/MSA2017.pdf

http://analytics.ncsu.edu

## NC STATE UNIVERSIT