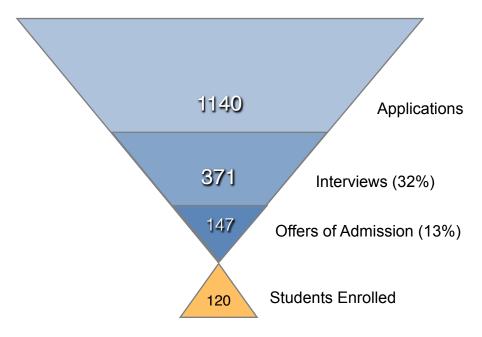

# MASTER OF SCIENCE IN ANALYTICS 2017 ENROLLMENT REPORT

| Applications for admission received:                    | 1,140   |
|---------------------------------------------------------|---------|
| Applicants offered admission:                           | 147     |
| Acceptance rate:                                        | 13%     |
| Number of candidates enrolled:                          | 120     |
| Enrollment rate:                                        | 82%     |
| U.S. citizens/permanent residents enrolled:             | 90%     |
| North Carolina residents enrolled:                      | 56%     |
| Women enrolled:                                         | 43%     |
| Countries of origin of enrolled students:               | 19      |
| Number of years since undergraduate degree:             | 4       |
| Average undergraduate grade point average (GPA):        | 3.63    |
| Graduated with academic honors:                         | 66%     |
| Previously employed full-time (3 or more years):        | 45%     |
| Average age / median age:                               | 26 / 24 |
| Range in age:                                           | 21 – 51 |
| Results for Class of 2017 reported as of June 21, 2016. |         |

#### **ADMISSIONS FUNNEL – MSA CLASS OF 2017**