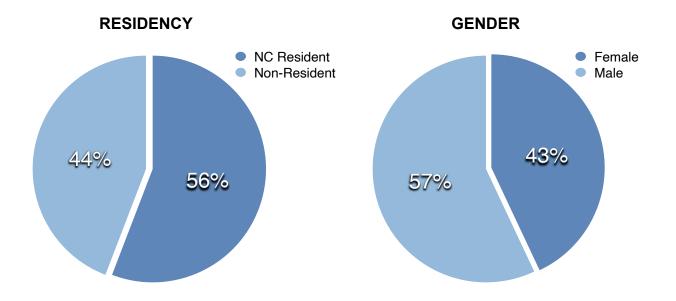

# MASTER OF SCIENCE IN ANALYTICS 2017 ENROLLMENT REPORT

| Applications for admission received:                    | 1,140   |
|---------------------------------------------------------|---------|
| Applicants offered admission:                           | 147     |
| Acceptance rate:                                        | 13%     |
| Number of candidates enrolled:                          | 120     |
| Enrollment rate:                                        | 82%     |
| U.S. citizens/permanent residents enrolled:             | 90%     |
| North Carolina residents enrolled:                      | 56%     |
| Women enrolled:                                         | 43%     |
| Countries of origin of enrolled students:               | 19      |
| Number of years since undergraduate degree:             | 4       |
| Average undergraduate grade point average (GPA):        | 3.63    |
| Graduated with academic honors:                         | 66%     |
| Previously employed full-time (3 or more years):        | 45%     |
| Average age / median age:                               | 26 / 24 |
| Range in age:                                           | 21 – 51 |
| Results for Class of 2017 reported as of June 21, 2016. |         |

#### **BASIC DEMOGRAPHICS – MSA CLASS OF 2017**