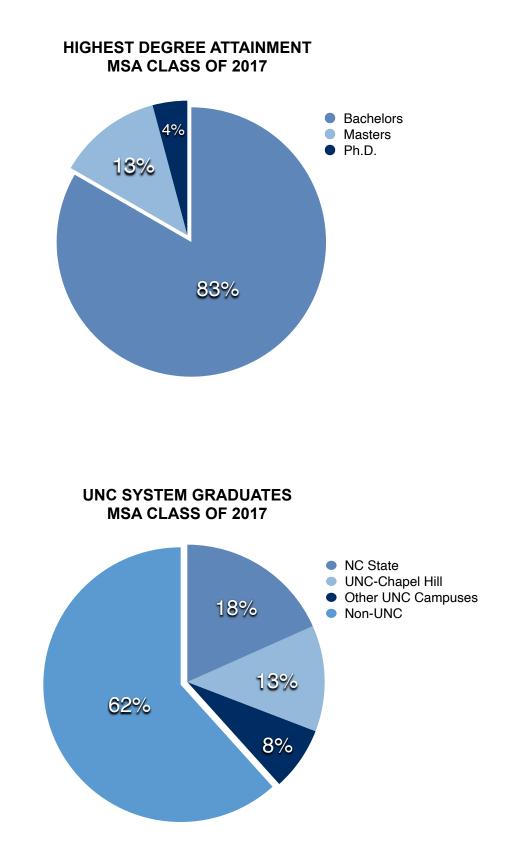

niversity of Georgia at Athens University of Illinois at Chicago University of Lucknow University of Maryland at College Park University of Massachusetts at Amherst University of New Hampshire at Durham University of North Carolina at Chapel Hill University of North Carolina at Charlotte University of North Carolina at Greensboro University of North Carolina at Wilmington University of Notre Dame University of Piraeus University of Queensland University of Richmond University of South Florida University of Texas at Austin University of Vermont Utah State University Vienna University of Economics Virginia Tech Washington University in St. Louis West Virginia University Western Carolina University Worcester Polytechnic Institute



GRADE POINT AVERAGE (GPA) DISTRIBUTION MSA CLASS OF 2017











| ADMISSIONS TIMETABLE – MSA CLASS OF 2018    |             |
|---------------------------------------------|-------------|
| Applications open                           | June 1      |
| 1st round decisions by:                     | December 1  |
| International student application deadline: | December 15 |
| 2nd round application deadline:             | February 1  |
| 2nd round decisions completed:              | March 15    |
| Final round application deadline:           | April 1     |
| Final round decisions completed:            | May 15      |
| Program begins:                             | June 2017   |
|                                             |             |

Source URL: analytics.ncsu.edu/reports/enrollment/MSA2017.pdf

http://analytics.ncsu.edu

## NC STATE UNIVERS