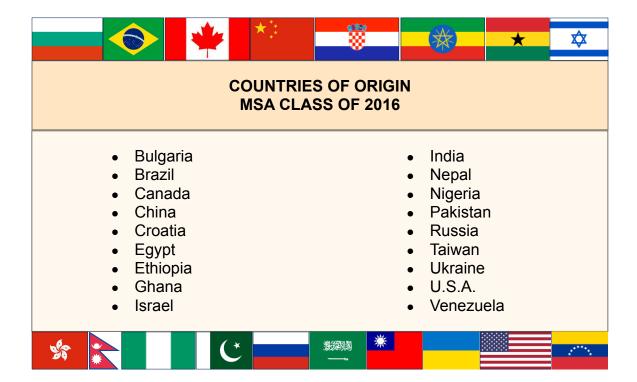

# MASTER OF SCIENCE IN ANALYTICS 2016 ENROLLMENT REPORT

| Applications for admission received:                    | 1,061   |  |
|---------------------------------------------------------|---------|--|
| Applicants offered admission:                           | 131     |  |
| Acceptance rate:                                        | 12.3%   |  |
| Number of candidates enrolled:                          | 115     |  |
| Enrollment rate:                                        | 87.8%   |  |
| U.S. citizens/permanent residents enrolled:             | 85%     |  |
| North Carolina residents enrolled:                      | 48%     |  |
| Women enrolled:                                         | 41%     |  |
| Countries of origin of enrolled students:               | 18      |  |
| Number of years since undergraduate degree:             | 4       |  |
| Average undergraduate grade point average (GPA):        | 3.59    |  |
| Graduated with academic honors:                         | 63%     |  |
| Previously employed full-time (3 or more years):        | 41%     |  |
| Average age / median age:                               | 26 / 24 |  |
| Range in age:                                           | 20 – 52 |  |
| Results for Class of 2016 reported as of June 15, 2015. |         |  |