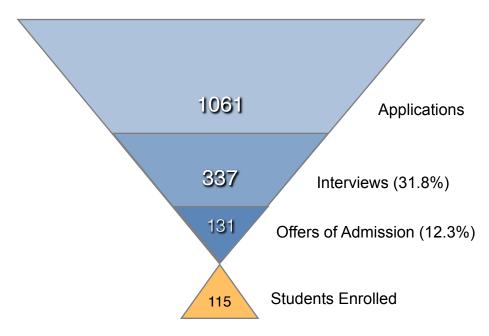

# MASTER OF SCIENCE IN ANALYTICS 2016 ENROLLMENT REPORT

| Applications for admission received:                    | 1,061   |  |
|---------------------------------------------------------|---------|--|
| Applicants offered admission:                           | 131     |  |
| Acceptance rate:                                        | 12.3%   |  |
| Number of candidates enrolled:                          | 115     |  |
| Enrollment rate:                                        | 87.8%   |  |
| U.S. citizens/permanent residents enrolled:             | 85%     |  |
| North Carolina residents enrolled:                      | 48%     |  |
| Women enrolled:                                         | 41%     |  |
| Countries of origin of enrolled students:               | 18      |  |
| Number of years since undergraduate degree:             | 4       |  |
| Average undergraduate grade point average (GPA):        | 3.59    |  |
| Graduated with academic honors:                         | 63%     |  |
| Previously employed full-time (3 or more years):        | 41%     |  |
| Average age / median age:                               | 26 / 24 |  |
| Range in age:                                           | 20 – 52 |  |
| Results for Class of 2016 reported as of June 15, 2015. |         |  |

#### AGE DISTRIBUTION - MSA CLASS OF 2016

**ADMISSIONS FUNNEL – MSA CLASS OF 2016** 