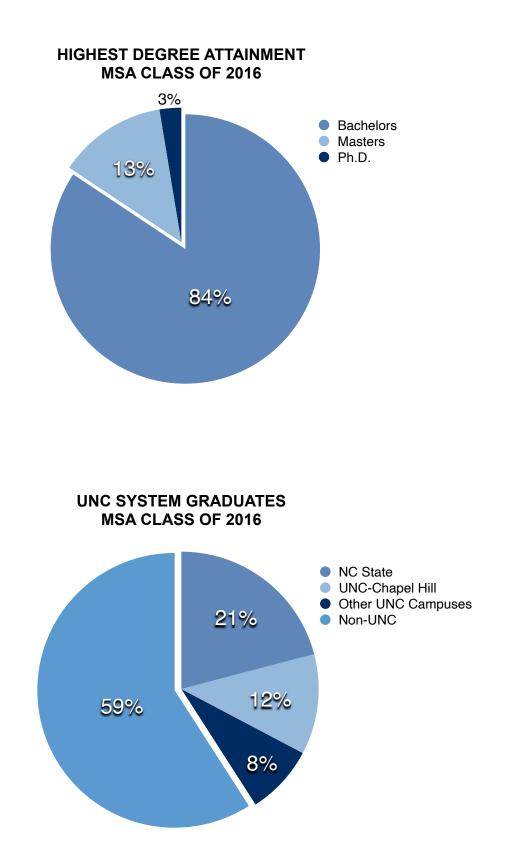

at West Point University of Alabama Tuscaloosa University of Arizona University of Georgia at Athens University of Maryland College Park University of Minnesota-Twin Cities University of North Carolina at Asheville University of North Carolina at Chapel Hill University of North Carolina at Charlotte University of North Carolina at Wilmington University of Redlands University of South Carolina at Columbia University of Texas at Austin University of Toronto University of Utah University of Washington University of Waterloo University of Zagreb Utah Valley University Vanderbilt University Virginia Commonwealth University Wake Forest University Washington University in St. Louis West Bengal University of Technology Wheaton College



GRADE POINT AVERAGE (GPA) DISTRIBUTION MSA CLASS OF 2016











| ADMISSIONS TIMETABLE – MSA CLASS OF 2017    |             |
|---------------------------------------------|-------------|
| Applications open                           | June 1      |
| 1st round decisions by:                     | December 1  |
| International student application deadline: | December 15 |
| 2nd round application deadline:             | February 1  |
| 2nd round decisions completed:              | March 15    |
| Final round application deadline:           | April 1     |
| Final round decisions completed:            | May 15      |
| Program begins:                             | June 2016   |
|                                             |             |

Source URL: analytics.ncsu.edu/reports/enrollment/MSA2016.pdf

http://analytics.ncsu.edu

## NC STATE UNIVERS