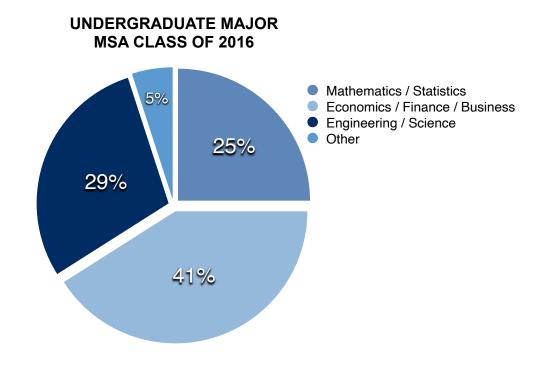

iversity **Temple University** United States Military Academy at West Point University of Alabama Tuscaloosa University of Arizona University of Georgia at Athens University of Maryland College Park University of Minnesota-Twin Cities University of North Carolina at Asheville University of North Carolina at Chapel Hill University of North Carolina at Charlotte University of North Carolina at Wilmington University of Redlands University of South Carolina at Columbia University of Texas at Austin University of Toronto University of Utah University of Washington University of Waterloo University of Zagreb Utah Valley University Vanderbilt University Virginia Commonwealth University Wake Forest University Washington University in St. Louis West Bengal University of Technology Wheaton College



GRADE POINT AVERAGE (GPA) DISTRIBUTION MSA CLASS OF 2016











| ADMISSIONS TIMETABLE – MSA CLASS OF 2017    |             |
|---------------------------------------------|-------------|
| Applications open                           | June 1      |
| 1st round decisions by:                     | December 1  |
| International student application deadline: | December 15 |
| 2nd round application deadline:             | February 1  |
| 2nd round decisions completed:              | March 15    |
| Final round application deadline:           | April 1     |
| Final round decisions completed:            | May 15      |
| Program begins:                             | June 2016   |
|                                             |             |

Source URL: analytics.ncsu.edu/reports/enrollme