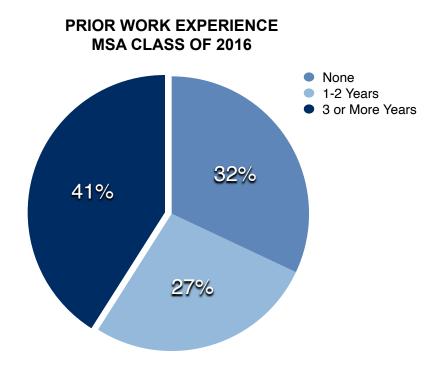

# MASTER OF SCIENCE IN ANALYTICS 2016 ENROLLMENT REPORT

| Applications for admission received:                    | 1,061   |  |
|---------------------------------------------------------|---------|--|
| Applicants offered admission:                           | 131     |  |
| Acceptance rate:                                        | 12.3%   |  |
| Number of candidates enrolled:                          | 115     |  |
| Enrollment rate:                                        | 87.8%   |  |
| U.S. citizens/permanent residents enrolled:             | 85%     |  |
| North Carolina residents enrolled:                      | 48%     |  |
| Women enrolled:                                         | 41%     |  |
| Countries of origin of enrolled students:               | 18      |  |
| Number of years since undergraduate degree:             | 4       |  |
| Average undergraduate grade point average (GPA):        | 3.59    |  |
| Graduated with academic honors:                         | 63%     |  |
| Previously employed full-time (3 or more years):        | 41%     |  |
| Average age / median age:                               | 26 / 24 |  |
| Range in age:                                           | 20 – 52 |  |
| Results for Class of 2016 reported as of June 15, 2015. |         |  |