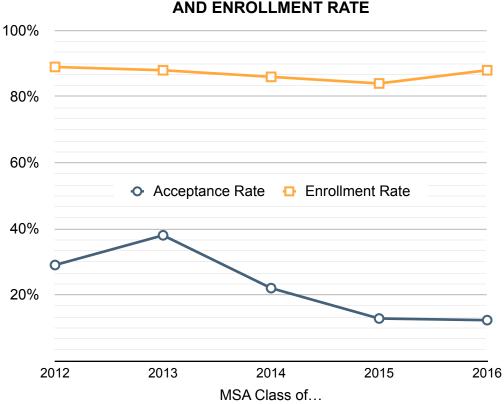

#### AGE DISTRIBUTION - MSA CLASS OF 2016

**ADMISSIONS FUNNEL – MSA CLASS OF 2016** 