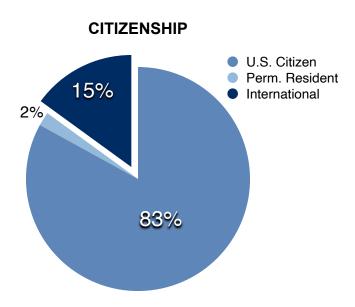

# MASTER OF SCIENCE IN ANALYTICS 2016 ENROLLMENT REPORT

| Applications for admission received:                    | 1,061   |  |
|---------------------------------------------------------|---------|--|
| Applicants offered admission:                           | 131     |  |
| Acceptance rate:                                        | 12.3%   |  |
| Number of candidates enrolled:                          | 115     |  |
| Enrollment rate:                                        | 87.8%   |  |
| U.S. citizens/permanent residents enrolled:             | 85%     |  |
| North Carolina residents enrolled:                      | 48%     |  |
| Women enrolled:                                         | 41%     |  |
| Countries of origin of enrolled students:               | 18      |  |
| Number of years since undergraduate degree:             | 4       |  |
| Average undergraduate grade point average (GPA):        | 3.59    |  |
| Graduated with academic honors:                         | 63%     |  |
| Previously employed full-time (3 or more years):        | 41%     |  |
| Average age / median age:                               | 26 / 24 |  |
| Range in age:                                           | 20 – 52 |  |
| Results for Class of 2016 reported as of June 15, 2015. |         |  |

### **BASIC DEMOGRAPHICS – MSA CLASS OF 2016**