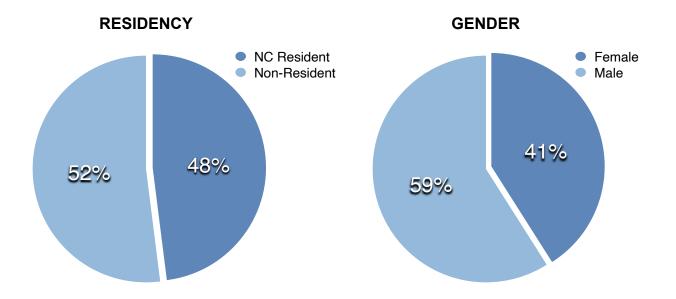

# MASTER OF SCIENCE IN ANALYTICS 2016 ENROLLMENT REPORT

| Applications for admission received:                    | 1,061   |  |
|---------------------------------------------------------|---------|--|
| Applicants offered admission:                           | 131     |  |
| Acceptance rate:                                        | 12.3%   |  |
| Number of candidates enrolled:                          | 115     |  |
| Enrollment rate:                                        | 87.8%   |  |
| U.S. citizens/permanent residents enrolled:             | 85%     |  |
| North Carolina residents enrolled:                      | 48%     |  |
| Women enrolled:                                         | 41%     |  |
| Countries of origin of enrolled students:               | 18      |  |
| Number of years since undergraduate degree:             | 4       |  |
| Average undergraduate grade point average (GPA):        | 3.59    |  |
| Graduated with academic honors:                         | 63%     |  |
| Previously employed full-time (3 or more years):        | 41%     |  |
| Average age / median age:                               | 26 / 24 |  |
| Range in age:                                           | 20 – 52 |  |
| Results for Class of 2016 reported as of June 15, 2015. |         |  |

### **BASIC DEMOGRAPHICS – MSA CLASS OF 2016**