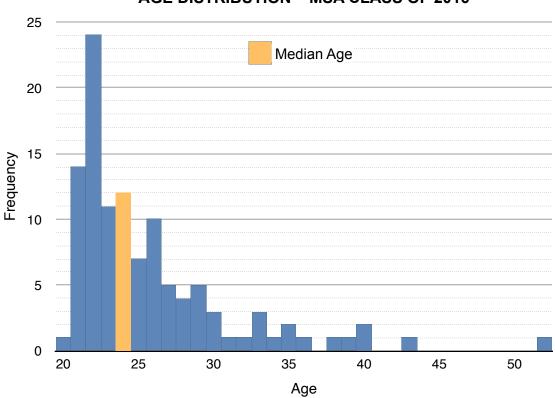

# MASTER OF SCIENCE IN ANALYTICS 2016 ENROLLMENT REPORT

| Applications for admission received:                    | 1,061   |  |
|---------------------------------------------------------|---------|--|
| Applicants offered admission:                           | 131     |  |
| Acceptance rate:                                        | 12.3%   |  |
| Number of candidates enrolled:                          | 115     |  |
| Enrollment rate:                                        | 87.8%   |  |
| U.S. citizens/permanent residents enrolled:             | 85%     |  |
| North Carolina residents enrolled:                      | 48%     |  |
| Women enrolled:                                         | 41%     |  |
| Countries of origin of enrolled students:               | 18      |  |
| Number of years since undergraduate degree:             | 4       |  |
| Average undergraduate grade point average (GPA):        | 3.59    |  |
| Graduated with academic honors:                         | 63%     |  |
| Previously employed full-time (3 or more years):        | 41%     |  |
| Average age / median age:                               | 26 / 24 |  |
| Range in age:                                           | 20 – 52 |  |
| Results for Class of 2016 reported as of June 15, 2015. |         |  |

#### AGE DISTRIBUTION - MSA CLASS OF 2016

**ADMISSIONS FUNNEL – MSA CLASS OF 2016** 