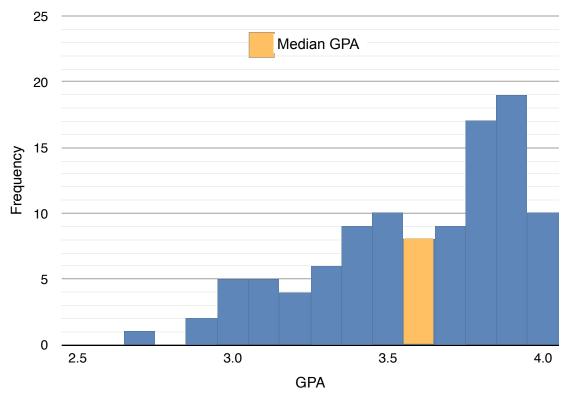

GRADE POINT AVERAGE (GPA) DISTRIBUTION MSA CLASS OF 2016

| ADMISSIONS TIMETABLE – MSA CLASS OF 2017    |             |
|---------------------------------------------|-------------|
| Applications open                           | June 1      |
| 1st round decisions by:                     | December 1  |
| International student application deadline: | December 15 |
| 2nd round application deadline:             | February 1  |
| 2nd round decisions completed:              | March 15    |
| Final round application deadline:           | April 1     |
| Final round decisions completed:            | May 15      |
| Program begins:                             | June 2016   |
|                                             |             |