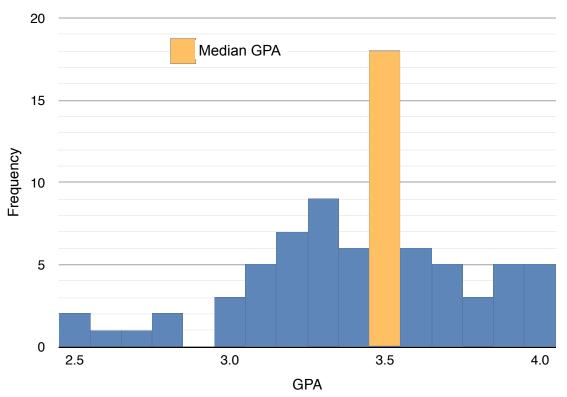

ylvania University

**Trinity University** 

Tsinghua University, China

**Union College** 

Universidad of the Andes, Colombia Université Libre de Bruxelles, Belgium

University of Allahabad, India

University of California Los Angeles

University of Central Florida University of Costa Rica University of Delhi, India University of Florida University of Miami

University of New Hampshire

University of North Carolina Chapel Hill University of North Carolina Greensboro

University of Toledo University of Virginia

Virginia Commonwealth University
Visvesvaraya National Institute of Tech

Wake Forest University Wheaton College

Yerevan State University, Armenia

Zhejiang University, China

# UNDERGRADUATE MAJOR MSA CLASS OF 2013



## GRADE POINT AVERAGE (GPA) DISTRIBUTION MSA CLASS OF 2013



## HIGHEST DEGREE ATTAINMENT MSA CLASS OF 2013



# UNC SYSTEM GRADUATES MSA CLASS OF 2013



### RECENT TRENDS IN ACCEPTANCE RATE AND ENROLLMENT RATE







| ADMISSIONS TIMETABLE – MSA CLASS OF 2013    |             |
|---------------------------------------------|-------------|
| Applications open                           | June 1      |
| 1st round decisions by:                     | December 1  |
| International student application deadline: | December 15 |
| 2nd round application deadline:             | February 1  |
| 2nd round decisions completed:              | March 15    |
| Final round application deadline:           | April 1     |
| Final round decisions completed:            | May 15      |
| Program begins:                             | June 2012   |
|