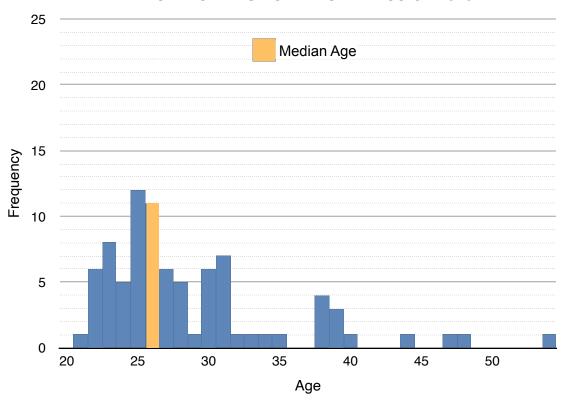

#### **AGE DISTRIBUTION - MSA CLASS OF 2013**

#### MASTER OF SCIENCE IN ANALYTICS ENROLLMENT REPORT – CLASS OF 2013

| ENROLLMENT SUMMARY                               |         |
|--------------------------------------------------|---------|
| Applications for admission received:             | 272     |
| Applicants offered admission:                    | 96      |
| Acceptance rate:                                 | 35%     |
| Number of candidates enrolled:                   | 84      |
| Enrollment rate:                                 | 88%     |
| U.S. citizens/permanent residents enrolled:      | 83%     |
| North Carolina residents enrolled:               | 61%     |
| Women enrolled:                                  | 40%     |
| Countries of origin of enrolled students:        | 13      |
| Number of years since undergraduate degree:      | 6       |
| Average undergraduate grade point average (GPA): | 3.42    |
| Graduated with academic honors:                  | 36%     |
| Previously employed full-time (3 or more years): | 65%     |
| Average age / median age:                        | 29 / 26 |
| Range in age:                                    | 21 – 52 |
| Results reported as of June 15, 2012.            |         |