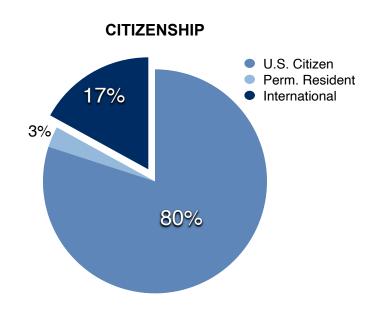

#### **BASIC DEMOGRAPHICS - MSA CLASS OF 2013**

#### MASTER OF SCIENCE IN ANALYTICS ENROLLMENT REPORT – CLASS OF 2013

| ENROLLMENT SUMMARY                               |         |
|--------------------------------------------------|---------|
| Applications for admission received:             | 272     |
| Applicants offered admission:                    | 96      |
| Acceptance rate:                                 | 35%     |
| Number of candidates enrolled:                   | 84      |
| Enrollment rate:                                 | 88%     |
| U.S. citizens/permanent residents enrolled:      | 83%     |
| North Carolina residents enrolled:               | 61%     |
| Women enrolled:                                  | 40%     |
| Countries of origin of enrolled students:        | 13      |
| Number of years since undergraduate degree:      | 6       |
| Average undergraduate grade point average (GPA): | 3.42    |
| Graduated with academic honors:                  | 36%     |
| Previously employed full-time (3 or more years): | 65%     |
| Average age / median age:                        | 29 / 26 |
| Range in age:                                    | 21 – 52 |
| Results reported as of June 15, 2012.            |         |