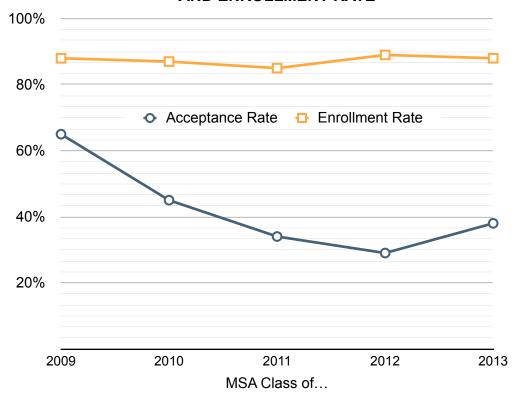

### RECENT TRENDS IN ACCEPTANCE RATE AND ENROLLMENT RATE

| ADMISSIONS TIMETABLE – MSA CLASS OF 2013    |             |
|---------------------------------------------|-------------|
| Applications open                           | June 1      |
| 1st round decisions by:                     | December 1  |
| International student application deadline: | December 15 |
| 2nd round application deadline:             | February 1  |
| 2nd round decisions completed:              | March 15    |
| Final round application deadline:           | April 1     |
| Final round decisions completed:            | May 15      |
| Program begins:                             | June 2012   |
|                                             |             |