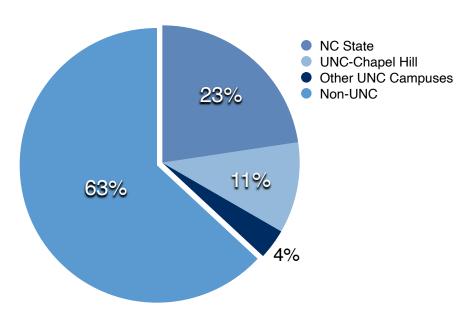

niversidad of the Andes, Colombia Université Libre de Bruxelles, Belgium

University of Allahabad, India

University of California Los Angeles

University of Central Florida University of Costa Rica University of Delhi, India University of Florida University of Miami

University of New Hampshire

University of North Carolina Chapel Hill University of North Carolina Greensboro

University of Toledo University of Virginia

Virginia Commonwealth University
Visvesvaraya National Institute of Tech

Wake Forest University Wheaton College

Yerevan State University, Armenia

Zhejiang University, China

# UNDERGRADUATE MAJOR MSA CLASS OF 2013



## GRADE POINT AVERAGE (GPA) DISTRIBUTION MSA CLASS OF 2013



## HIGHEST DEGREE ATTAINMENT MSA CLASS OF 2013



# UNC SYSTEM GRADUATES MSA CLASS OF 2013



### RECENT TRENDS IN ACCEPTANCE RATE AND ENROLLMENT RATE







| ADMISSIONS TIMETABLE – MSA CLASS OF 2013    |             |
|---------------------------------------------|-------------|
| Applications open                           | June 1      |
| 1st round decisions by:                     | December 1  |
| International student application deadline: | December 15 |
| 2nd round application deadline:             | February 1  |
| 2nd round decisions completed:              | March 15    |
| Final round application deadline:           | April 1     |
| Final round decisions completed:            | May 15      |
| Program begins:                             | June 2012   |
|                                             |             |

Source URL: <u>analytics.ncsu.edu/reports/enrollmen