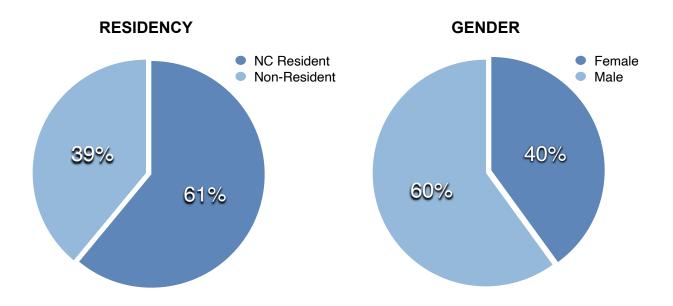

#### **BASIC DEMOGRAPHICS - MSA CLASS OF 2013**

#### MASTER OF SCIENCE IN ANALYTICS ENROLLMENT REPORT – CLASS OF 2013

| ENROLLMENT SUMMARY                               |         |
|--------------------------------------------------|---------|
| Applications for admission received:             | 272     |
| Applicants offered admission:                    | 96      |
| Acceptance rate:                                 | 35%     |
| Number of candidates enrolled:                   | 84      |
| Enrollment rate:                                 | 88%     |
| U.S. citizens/permanent residents enrolled:      | 83%     |
| North Carolina residents enrolled:               | 61%     |
| Women enrolled:                                  | 40%     |
| Countries of origin of enrolled students:        | 13      |
| Number of years since undergraduate degree:      | 6       |
| Average undergraduate grade point average (GPA): | 3.42    |
| Graduated with academic honors:                  | 36%     |
| Previously employed full-time (3 or more years): | 65%     |
| Average age / median age:                        | 29 / 26 |
| Range in age:                                    | 21 – 52 |
| Results reported as of June 15, 2012.            |         |