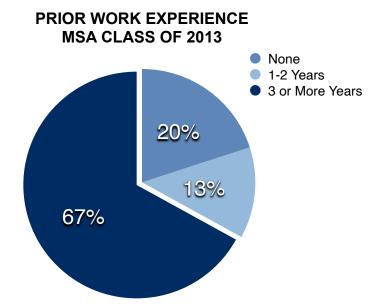

#### MASTER OF SCIENCE IN ANALYTICS ENROLLMENT REPORT – CLASS OF 2013

| ENROLLMENT SUMMARY                               |         |
|--------------------------------------------------|---------|
| Applications for admission received:             | 272     |
| Applicants offered admission:                    | 96      |
| Acceptance rate:                                 | 35%     |
| Number of candidates enrolled:                   | 84      |
| Enrollment rate:                                 | 88%     |
| U.S. citizens/permanent residents enrolled:      | 83%     |
| North Carolina residents enrolled:               | 61%     |
| Women enrolled:                                  | 40%     |
| Countries of origin of enrolled students:        | 13      |
| Number of years since undergraduate degree:      | 6       |
| Average undergraduate grade point average (GPA): | 3.42    |
| Graduated with academic honors:                  | 36%     |
| Previously employed full-time (3 or more years): | 65%     |
| Average age / median age:                        | 29 / 26 |
| Range in age:                                    | 21 – 52 |
| Results reported as of June 15, 2012.            |         |

#### **BASIC DEMOGRAPHICS - MSA CLASS OF 2013**