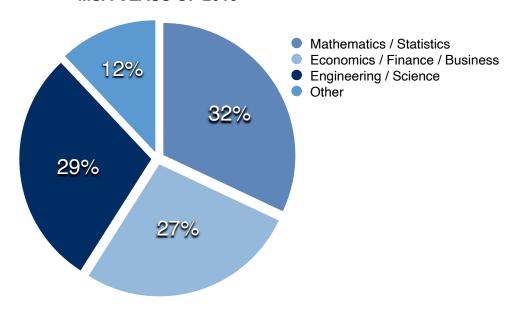

t Louis University

The Citadel

Tongji University, China Transylvania University

**Trinity University** 

Tsinghua University, China

**Union College** 

Universidad of the Andes, Colombia Université Libre de Bruxelles, Belgium

University of Allahabad, India

University of California Los Angeles

University of Central Florida University of Costa Rica University of Delhi, India University of Florida University of Miami

University of New Hampshire

University of North Carolina Chapel Hill University of North Carolina Greensboro

University of Toledo University of Virginia

Virginia Commonwealth University
Visvesvaraya National Institute of Tech

Wake Forest University Wheaton College

Yerevan State University, Armenia

Zhejiang University, China

# UNDERGRADUATE MAJOR MSA CLASS OF 2013



## GRADE POINT AVERAGE (GPA) DISTRIBUTION MSA CLASS OF 2013



## HIGHEST DEGREE ATTAINMENT MSA CLASS OF 2013



# UNC SYSTEM GRADUATES MSA CLASS OF 2013



### RECENT TRENDS IN ACCEPTANCE RATE AND ENROLLMENT RATE







| ADMISSIONS TIMETABLE – MSA CLASS OF 2013    |             |
|---------------------------------------------|-------------|
| Applications open                           | June 1      |
| 1st round decisions by:                     | December 1  |
| International student application deadline: | December 15 |
| 2nd round application deadline:             | February 1  |
| 2nd round decisions completed:              | March 15    |
| Final round application deadline:           | April 1     |
| Final round decisions completed:            | May 15      |
| Program begins: