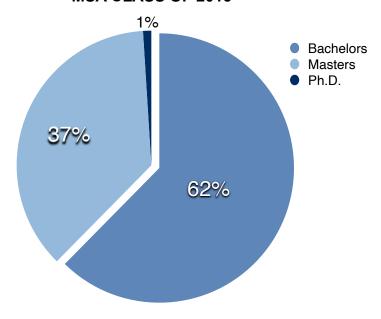

hua University, China

**Union College** 

Universidad of the Andes, Colombia Université Libre de Bruxelles, Belgium

University of Allahabad, India

University of California Los Angeles

University of Central Florida University of Costa Rica University of Delhi, India University of Florida University of Miami

University of New Hampshire

University of North Carolina Chapel Hill University of North Carolina Greensboro

University of Toledo University of Virginia

Virginia Commonwealth University
Visvesvaraya National Institute of Tech

Wake Forest University Wheaton College

Yerevan State University, Armenia

Zhejiang University, China

# UNDERGRADUATE MAJOR MSA CLASS OF 2013



## GRADE POINT AVERAGE (GPA) DISTRIBUTION MSA CLASS OF 2013



## HIGHEST DEGREE ATTAINMENT MSA CLASS OF 2013



# UNC SYSTEM GRADUATES MSA CLASS OF 2013



### RECENT TRENDS IN ACCEPTANCE RATE AND ENROLLMENT RATE







| ADMISSIONS TIMETABLE – MSA CLASS OF 2013    |             |
|---------------------------------------------|-------------|
| Applications open                           | June 1      |
| 1st round decisions by:                     | December 1  |
| International student application deadline: | December 15 |
| 2nd round application deadline:             | February 1  |
| 2nd round decisions completed:              | March 15    |
| Final round application deadline:           | April 1     |
| Final round decisions completed:            | May 15      |
| Program begins:                             | June 2012   |
|                                             |             |

Source