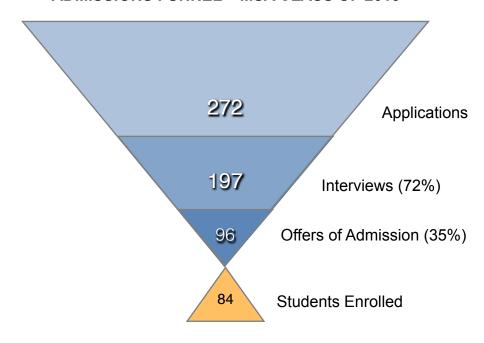

#### **ADMISSIONS FUNNEL - MSA CLASS OF 2013**

#### MASTER OF SCIENCE IN ANALYTICS ENROLLMENT REPORT – CLASS OF 2013

| ENROLLMENT SUMMARY                               |         |
|--------------------------------------------------|---------|
| Applications for admission received:             | 272     |
| Applicants offered admission:                    | 96      |
| Acceptance rate:                                 | 35%     |
| Number of candidates enrolled:                   | 84      |
| Enrollment rate:                                 | 88%     |
| U.S. citizens/permanent residents enrolled:      | 83%     |
| North Carolina residents enrolled:               | 61%     |
| Women enrolled:                                  | 40%     |
| Countries of origin of enrolled students:        | 13      |
| Number of years since undergraduate degree:      | 6       |
| Average undergraduate grade point average (GPA): | 3.42    |
| Graduated with academic honors:                  | 36%     |
| Previously employed full-time (3 or more years): | 65%     |
| Average age / median age:                        | 29 / 26 |
| Range in age:                                    | 21 – 52 |
| Results reported as of June 15, 2012.            |         |