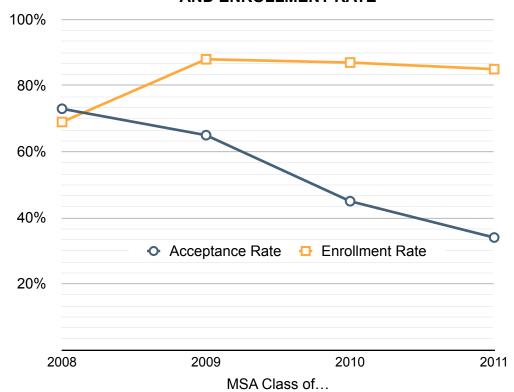

, China

Istanbul Technical University, Turkey

ITESM Monterrey, Mexico

Lawrence University

Madras University, India

Meredith College

Millersville University

National Institute of Technology Jalandhar

NC State University

Shanghai University, China

University of Akron

University of Georgia

University of North Carolina Chapel Hill

University of North Carolina Greensboro

University of North Carolina Wilmington

University of Washington

Wayne State University

Western Carolina University

Western Illinois University

Western Kentucky University

Zhejiang University, China

# UNDERGRADUATE MAJOR MSA CLASS OF 2011



# GRADE POINT AVERAGE (GPA) DISTRIBUTION MSA CLASS OF 2011







# UNC SYSTEM GRADUATES MSA CLASS OF 2011



### RECENT TRENDS IN ACCEPTANCE RATE AND ENROLLMENT RATE





## COUNTRIES OF ORIGIN MSA CLASS OF 2011

- China
- India
- Mexico
- Turkey
- U.S.A.



| ADMISSIONS TIMETABLE – MSA CLASS OF 2012    |             |
|---------------------------------------------|-------------|
| Applications open                           | June 1      |
| 1st round decisions by:                     | December 1  |
| International student application deadline: | December 15 |
| 2nd round application deadline:             | February 1  |
| 2nd round decisions completed:              | March 15    |
| Final round application deadline:           | April 1     |
| Final round decisions completed:            | May 15      |
| Program begins:                             | June 2011   |
|                                             |             |

Source URL: analytics.ncs