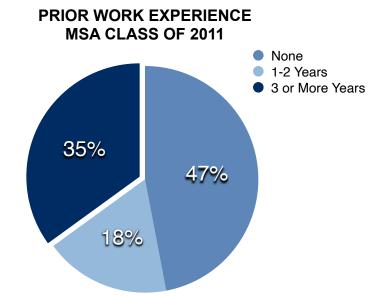

### MASTER OF SCIENCE IN ANALYTICS ENROLLMENT REPORT – CLASS OF 2011

| ENROLLMENT SUMMARY                               |         |
|--------------------------------------------------|---------|
| Applications for admission received:             | 139     |
| Applicants offered admission:                    | 47      |
| Acceptance rate:                                 | 34%     |
| Number of candidates enrolled:                   | 40      |
| Enrollment rate:                                 | 85%     |
| U.S. citizens/permanent residents enrolled:      | 90%     |
| North Carolina residents enrolled:               | 78%     |
| Women enrolled:                                  | 45%     |
| Countries of origin of enrolled students:        | 5       |
| Number of years since undergraduate degree:      | 4       |
| Average undergraduate grade point average (GPA): | 3.50    |
| Graduated with academic honors:                  | 60%     |
| Previously employed full-time (3 or more years): | 35%     |
| Average age / median age:                        | 28 / 24 |
| Range in age:                                    | 22 – 49 |
| Results reported as of June 15, 2010.            |         |