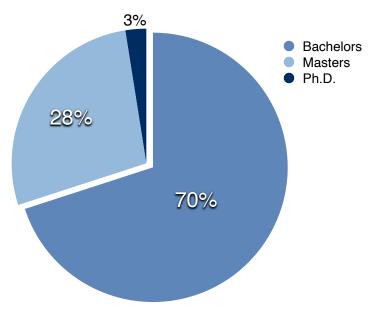

ADUATE SCHOOLS ATTENDED MSA CLASS OF 2011

Bangalore University, India

Beijing University of Technology, China

Istanbul Technical University, Turkey

ITESM Monterrey, Mexico

Lawrence University

Madras University, India

Meredith College

Millersville University

National Institute of Technology Jalandhar

NC State University

Shanghai University, China

University of Akron

University of Georgia

University of North Carolina Chapel Hill

University of North Carolina Greensboro

University of North Carolina Wilmington

University of Washington

Wayne State University

Western Carolina University

Western Illinois University

Western Kentucky University

Zhejiang University, China

# UNDERGRADUATE MAJOR MSA CLASS OF 2011



# GRADE POINT AVERAGE (GPA) DISTRIBUTION MSA CLASS OF 2011







# UNC SYSTEM GRADUATES MSA CLASS OF 2011



### RECENT TRENDS IN ACCEPTANCE RATE AND ENROLLMENT RATE





## COUNTRIES OF ORIGIN MSA CLASS OF 2011

- China
- India
- Mexico
- Turkey
- U.S.A.



| ADMISSIONS TIMETABLE – MSA CLASS OF 2012    |             |
|---------------------------------------------|-------------|
| Applications open                           | June 1      |
| 1st round decisions by:                     | December 1  |
| International student application deadline: | December 15 |
| 2nd round application deadline:             | February 1  |
| 2nd round decisions completed:              | March 15    |
| Final round application deadline:           | April 1     |
| Final round decisions completed:            | May 15      |
| Program begins: