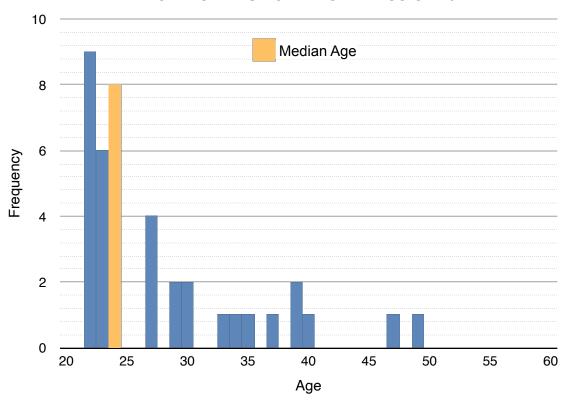

### MASTER OF SCIENCE IN ANALYTICS ENROLLMENT REPORT – CLASS OF 2011

| ENROLLMENT SUMMARY                               |         |
|--------------------------------------------------|---------|
| Applications for admission received:             | 139     |
| Applicants offered admission:                    | 47      |
| Acceptance rate:                                 | 34%     |
| Number of candidates enrolled:                   | 40      |
| Enrollment rate:                                 | 85%     |
| U.S. citizens/permanent residents enrolled:      | 90%     |
| North Carolina residents enrolled:               | 78%     |
| Women enrolled:                                  | 45%     |
| Countries of origin of enrolled students:        | 5       |
| Number of years since undergraduate degree:      | 4       |
| Average undergraduate grade point average (GPA): | 3.50    |
| Graduated with academic honors:                  | 60%     |
| Previously employed full-time (3 or more years): | 35%     |
| Average age / median age:                        | 28 / 24 |
| Range in age:                                    | 22 – 49 |
| Results reported as of June 15, 2010.            |         |

#### **AGE DISTRIBUTION - MSA CLASS OF 2011**