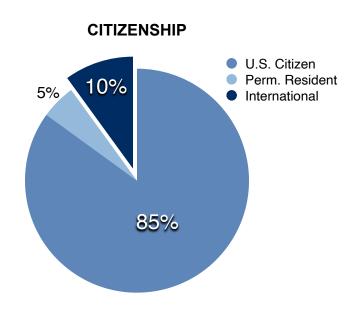

### MASTER OF SCIENCE IN ANALYTICS ENROLLMENT REPORT – CLASS OF 2011

| ENROLLMENT SUMMARY                               |         |
|--------------------------------------------------|---------|
| Applications for admission received:             | 139     |
| Applicants offered admission:                    | 47      |
| Acceptance rate:                                 | 34%     |
| Number of candidates enrolled:                   | 40      |
| Enrollment rate:                                 | 85%     |
| U.S. citizens/permanent residents enrolled:      | 90%     |
| North Carolina residents enrolled:               | 78%     |
| Women enrolled:                                  | 45%     |
| Countries of origin of enrolled students:        | 5       |
| Number of years since undergraduate degree:      | 4       |
| Average undergraduate grade point average (GPA): | 3.50    |
| Graduated with academic honors:                  | 60%     |
| Previously employed full-time (3 or more years): | 35%     |
| Average age / median age:                        | 28 / 24 |
| Range in age:                                    | 22 – 49 |
| Results reported as of June 15, 2010.            |         |

#### **BASIC DEMOGRAPHICS - MSA CLASS OF 2011**