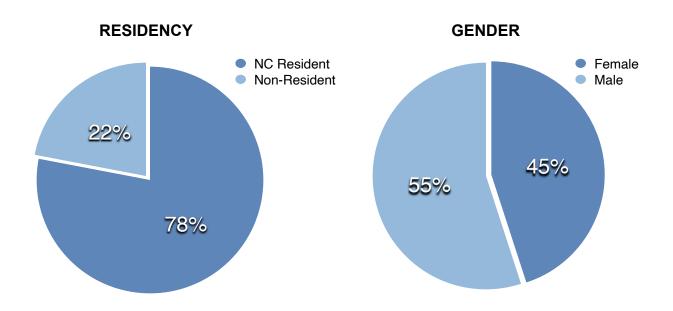

### MASTER OF SCIENCE IN ANALYTICS ENROLLMENT REPORT – CLASS OF 2011

| ENROLLMENT SUMMARY                               |         |
|--------------------------------------------------|---------|
| Applications for admission received:             | 139     |
| Applicants offered admission:                    | 47      |
| Acceptance rate:                                 | 34%     |
| Number of candidates enrolled:                   | 40      |
| Enrollment rate:                                 | 85%     |
| U.S. citizens/permanent residents enrolled:      | 90%     |
| North Carolina residents enrolled:               | 78%     |
| Women enrolled:                                  | 45%     |
| Countries of origin of enrolled students:        | 5       |
| Number of years since undergraduate degree:      | 4       |
| Average undergraduate grade point average (GPA): | 3.50    |
| Graduated with academic honors:                  | 60%     |
| Previously employed full-time (3 or more years): | 35%     |
| Average age / median age:                        | 28 / 24 |
| Range in age:                                    | 22 – 49 |
| Results reported as of June 15, 2010.            |         |

#### **BASIC DEMOGRAPHICS - MSA CLASS OF 2011**