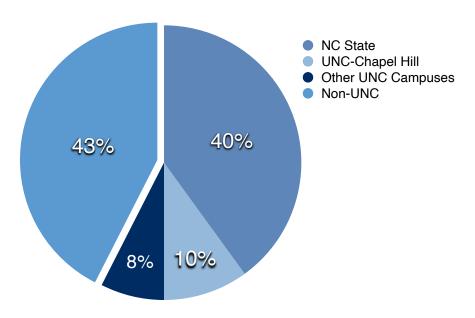

angalore University, India

Beijing University of Technology, China

Istanbul Technical University, Turkey

ITESM Monterrey, Mexico

Lawrence University

Madras University, India

Meredith College

Millersville University

National Institute of Technology Jalandhar

NC State University

Shanghai University, China

University of Akron

University of Georgia

University of North Carolina Chapel Hill

University of North Carolina Greensboro

University of North Carolina Wilmington

University of Washington

Wayne State University

Western Carolina University

Western Illinois University

Western Kentucky University

Zhejiang University, China

# UNDERGRADUATE MAJOR MSA CLASS OF 2011



# GRADE POINT AVERAGE (GPA) DISTRIBUTION MSA CLASS OF 2011







# UNC SYSTEM GRADUATES MSA CLASS OF 2011



### RECENT TRENDS IN ACCEPTANCE RATE AND ENROLLMENT RATE





## COUNTRIES OF ORIGIN MSA CLASS OF 2011

- China
- India
- Mexico
- Turkey
- U.S.A.



| ADMISSIONS TIMETABLE – MSA CLASS OF 2012    |             |
|---------------------------------------------|-------------|
| Applications open                           | June 1      |
| 1st round decisions by:                     | December 1  |
| International student application deadline: | December 15 |
| 2nd round application deadline:             | February 1  |
| 2nd round decisions completed:              | March 15    |
| Final round application deadline:           | April 1     |
| Final round decisions completed:            | May 15      |
| Program begins:                             | June 2011   |
|