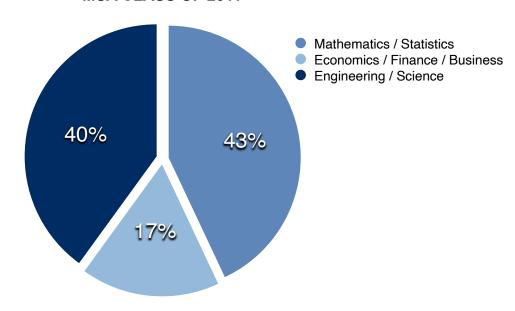

*



#### **ADMISSIONS FUNNEL - MSA CLASS OF 2011**



### UNDERGRADUATE SCHOOLS ATTENDED MSA CLASS OF 2011

Bangalore University, India

Beijing University of Technology, China

Istanbul Technical University, Turkey

ITESM Monterrey, Mexico

Lawrence University

Madras University, India

Meredith College

Millersville University

National Institute of Technology Jalandhar

NC State University

Shanghai University, China

University of Akron

University of Georgia

University of North Carolina Chapel Hill

University of North Carolina Greensboro

University of North Carolina Wilmington

University of Washington

Wayne State University

Western Carolina University

Western Illinois University

Western Kentucky University

Zhejiang University, China

# UNDERGRADUATE MAJOR MSA CLASS OF 2011



# GRADE POINT AVERAGE (GPA) DISTRIBUTION MSA CLASS OF 2011







# UNC SYSTEM GRADUATES MSA CLASS OF 2011



### RECENT TRENDS IN ACCEPTANCE RATE AND ENROLLMENT RATE





## COUNTRIES OF ORIGIN MSA CLASS OF 2011

- China
- India
- Mexico
- Turkey
- U.S.A.



| ADMISSIONS TIMETABLE – MSA CLASS OF 2012    |             |
|---------------------------------------------|-------------|
| Applications open                           | June 1      |
| 1st round decisions by:                     | December 1  |
| International student application deadline: | December 15 |
| 2nd round application deadline:             | February 1  |
| 2nd round decisions completed:              | March 15    |
| Final round application deadline:           | April 1     |
| Final round decisions completed: