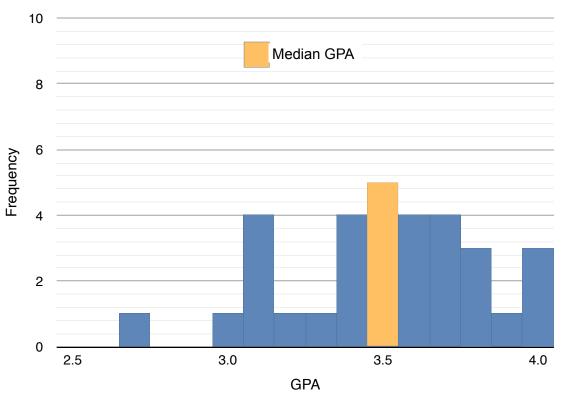

ERGRADUATE SCHOOLS ATTENDED MSA CLASS OF 2011

Bangalore University, India

Beijing University of Technology, China

Istanbul Technical University, Turkey

ITESM Monterrey, Mexico

Lawrence University

Madras University, India

Meredith College

Millersville University

National Institute of Technology Jalandhar

NC State University

Shanghai University, China

University of Akron

University of Georgia

University of North Carolina Chapel Hill

University of North Carolina Greensboro

University of North Carolina Wilmington

University of Washington

Wayne State University

Western Carolina University

Western Illinois University

Western Kentucky University

Zhejiang University, China

# UNDERGRADUATE MAJOR MSA CLASS OF 2011



# GRADE POINT AVERAGE (GPA) DISTRIBUTION MSA CLASS OF 2011







# UNC SYSTEM GRADUATES MSA CLASS OF 2011



### RECENT TRENDS IN ACCEPTANCE RATE AND ENROLLMENT RATE





## COUNTRIES OF ORIGIN MSA CLASS OF 2011

- China
- India
- Mexico
- Turkey
- U.S.A.



| ADMISSIONS TIMETABLE – MSA CLASS OF 2012    |             |
|---------------------------------------------|-------------|
| Applications open                           | June 1      |
| 1st round decisions by:                     | December 1  |
| International student application deadline: | December 15 |
| 2nd round application deadline:             | February 1  |
| 2nd round decisions completed:              | March 15    |
| Final round application deadline:           | April 1     |
| Final round decisions completed:            | May 15      |
| Program begins: