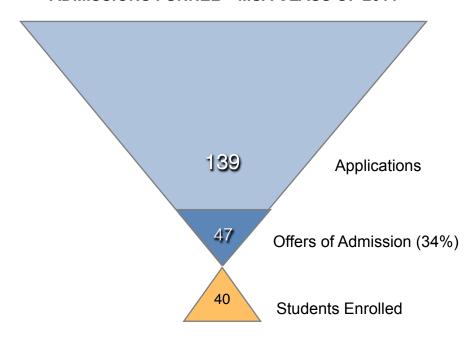

### MASTER OF SCIENCE IN ANALYTICS ENROLLMENT REPORT – CLASS OF 2011

| ENROLLMENT SUMMARY                               |         |
|--------------------------------------------------|---------|
| Applications for admission received:             | 139     |
| Applicants offered admission:                    | 47      |
| Acceptance rate:                                 | 34%     |
| Number of candidates enrolled:                   | 40      |
| Enrollment rate:                                 | 85%     |
| U.S. citizens/permanent residents enrolled:      | 90%     |
| North Carolina residents enrolled:               | 78%     |
| Women enrolled:                                  | 45%     |
| Countries of origin of enrolled students:        | 5       |
| Number of years since undergraduate degree:      | 4       |
| Average undergraduate grade point average (GPA): | 3.50    |
| Graduated with academic honors:                  | 60%     |
| Previously employed full-time (3 or more years): | 35%     |
| Average age / median age:                        | 28 / 24 |
| Range in age:                                    | 22 – 49 |
| Results reported as of June 15, 2010.            |         |

#### **ADMISSIONS FUNNEL - MSA CLASS OF 2011**