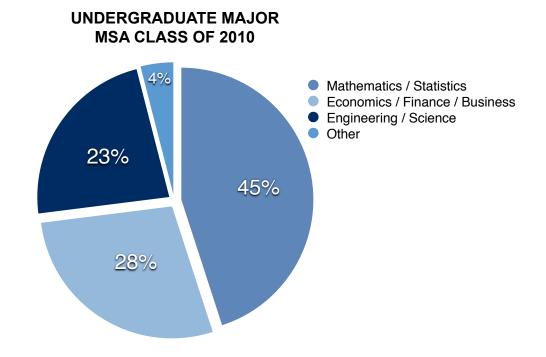

DISTRIBUTION - MSA CLASS OF 2010

**ADMISSIONS FUNNEL – MSA CLASS OF 2010** 



### UNDERGRADUATE SCHOOLS ATTENDED MSA CLASS OF 2010

Bangladesh University Beijing Normal University, China **Brigham Young University Brown University** Budapest University of Technology, Hungary Delhi University, India **Duke University** East Carolina University Jagiellonian University, Poland Kalamazoo College Louisiana State University Baton Rouge NC State University Northwestern University Punjab University, India **Purdue University** Shejiang University, China Shivaji University, India Tamkang University, Taiwan **Tufts University** University of Colorado Boulder University of North Carolina at Chapel Hill University of North Carolina at Charlotte University of Rochester Washington and Lee University



GRADE POINT AVERAGE (GPA) DISTRIBUTION MSA CLASS OF 2010





13%

5%





| ADMISSIONS TIMETABLE – MSA CLASS OF 2011    |             |
|---------------------------------------------|-------------|
| Applications open                           | June 1      |
| 1st round decisions by:                     | December 1  |
| International student application deadline: | December 15 |
| 2nd round application deadline:             | February 1  |
| 2nd round decisions completed:              | March 15    |
| Final round application deadline:           | April 1     |
| Final round decisions completed:            | May 15      |
| Program begins:                             | June 2010   |
|                                             |             |

Source URL: analytics.ncsu.edu/reports/a