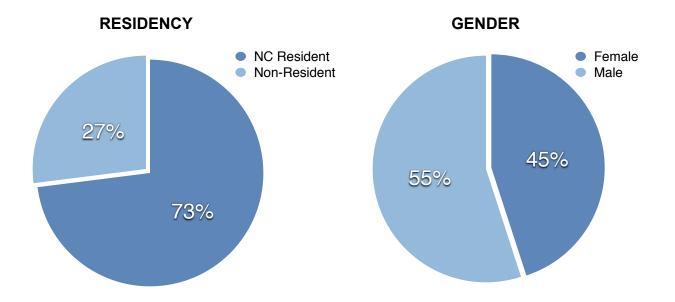

# MASTER OF SCIENCE IN ANALYTICS ADMISSIONS REPORT – CLASS OF 2010

| ADMISSIONS SUMMARY                               |         |
|--------------------------------------------------|---------|
| Applications for admission received:             | 102     |
| Applicants offered admission:                    | 46      |
| Acceptance rate:                                 | 45%     |
| Number of candidates enrolled:                   | 40      |
| Enrollment rate:                                 | 87%     |
| U.S. citizens/permanent residents enrolled:      | 85%     |
| North Carolina residents enrolled:               | 73%     |
| Women enrolled:                                  | 45%     |
| Countries of origin of enrolled students:        | 9       |
| Number of years since undergraduate degree:      | 5       |
| Average undergraduate grade point average (GPA): | 3.28    |
| Graduated with academic honors:                  | 35%     |
| Previously employed full-time (3 or more years): | 63%     |
| Average age / median age:                        | 31 / 29 |
| Range in age:                                    | 22 – 56 |
| Admissions results reported as of June 15, 2009. |         |

#### **BASIC DEMOGRAPHICS – MSA CLASS OF 2010**