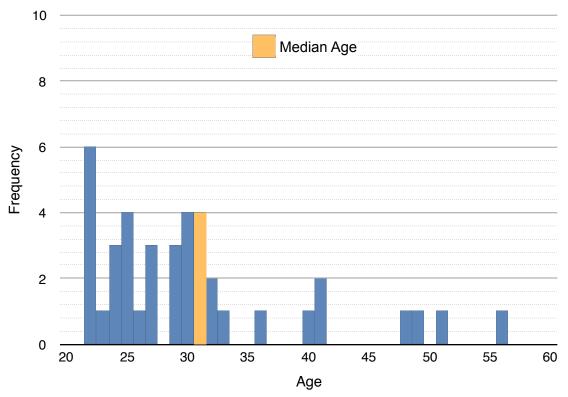

# MASTER OF SCIENCE IN ANALYTICS ADMISSIONS REPORT – CLASS OF 2010

| ADMISSIONS SUMMARY                               |         |
|--------------------------------------------------|---------|
| Applications for admission received:             | 102     |
| Applicants offered admission:                    | 46      |
| Acceptance rate:                                 | 45%     |
| Number of candidates enrolled:                   | 40      |
| Enrollment rate:                                 | 87%     |
| U.S. citizens/permanent residents enrolled:      | 85%     |
| North Carolina residents enrolled:               | 73%     |
| Women enrolled:                                  | 45%     |
| Countries of origin of enrolled students:        | 9       |
| Number of years since undergraduate degree:      | 5       |
| Average undergraduate grade point average (GPA): | 3.28    |
| Graduated with academic honors:                  | 35%     |
| Previously employed full-time (3 or more years): | 63%     |
| Average age / median age:                        | 31 / 29 |
| Range in age:                                    | 22 – 56 |
| Admissions results reported as of June 15, 2009. |         |

## AGE DISTRIBUTION - MSA CLASS OF 2010

**ADMISSIONS FUNNEL – MSA CLASS OF 2010** 