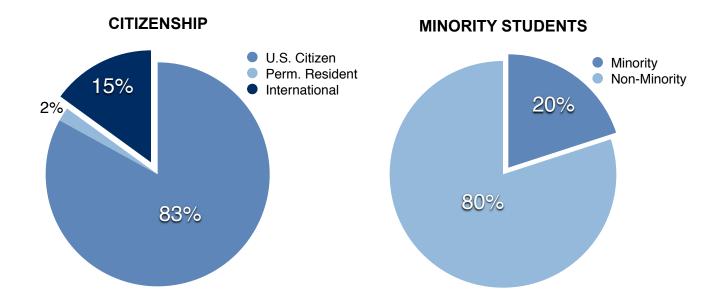

# MASTER OF SCIENCE IN ANALYTICS ADMISSIONS REPORT – CLASS OF 2010

| ADMISSIONS SUMMARY                               |         |
|--------------------------------------------------|---------|
| Applications for admission received:             | 102     |
| Applicants offered admission:                    | 46      |
| Acceptance rate:                                 | 45%     |
| Number of candidates enrolled:                   | 40      |
| Enrollment rate:                                 | 87%     |
| U.S. citizens/permanent residents enrolled:      | 85%     |
| North Carolina residents enrolled:               | 73%     |
| Women enrolled:                                  | 45%     |
| Countries of origin of enrolled students:        | 9       |
| Number of years since undergraduate degree:      | 5       |
| Average undergraduate grade point average (GPA): | 3.28    |
| Graduated with academic honors:                  | 35%     |
| Previously employed full-time (3 or more years): | 63%     |
| Average age / median age:                        | 31 / 29 |
| Range in age:                                    | 22 – 56 |
| Admissions results reported as of June 15, 2009. |         |

#### **BASIC DEMOGRAPHICS – MSA CLASS OF 2010**