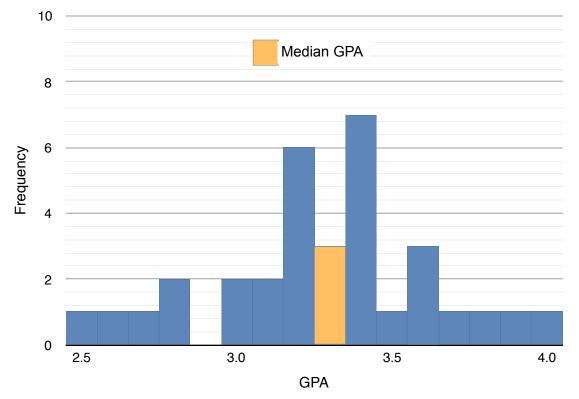

GRADE POINT AVERAGE (GPA) DISTRIBUTION MSA CLASS OF 2010

13%

5%

| ADMISSIONS TIMETABLE – MSA CLASS OF 2011    |             |
|---------------------------------------------|-------------|
| Applications open                           | June 1      |
| 1st round decisions by:                     | December 1  |
| International student application deadline: | December 15 |
| 2nd round application deadline:             | February 1  |
| 2nd round decisions completed:              | March 15    |
| Final round application deadline:           | April 1     |
| Final round decisions completed:            | May 15      |
| Program begins:                             | June 2010   |
|                                             |             |