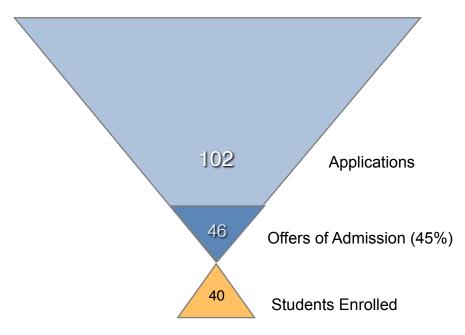

# MASTER OF SCIENCE IN ANALYTICS ADMISSIONS REPORT – CLASS OF 2010

| ADMISSIONS SUMMARY                               |         |
|--------------------------------------------------|---------|
| Applications for admission received:             | 102     |
| Applicants offered admission:                    | 46      |
| Acceptance rate:                                 | 45%     |
| Number of candidates enrolled:                   | 40      |
| Enrollment rate:                                 | 87%     |
| U.S. citizens/permanent residents enrolled:      | 85%     |
| North Carolina residents enrolled:               | 73%     |
| Women enrolled:                                  | 45%     |
| Countries of origin of enrolled students:        | 9       |
| Number of years since undergraduate degree:      | 5       |
| Average undergraduate grade point average (GPA): | 3.28    |
| Graduated with academic honors:                  | 35%     |
| Previously employed full-time (3 or more years): | 63%     |
| Average age / median age:                        | 31 / 29 |
| Range in age:                                    | 22 – 56 |
| Admissions results reported as of June 15, 2009. |         |

## AGE DISTRIBUTION - MSA CLASS OF 2010

**ADMISSIONS FUNNEL – MSA CLASS OF 2010** 