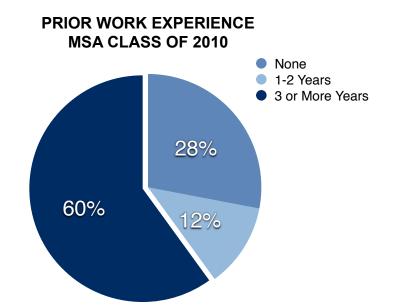

# MASTER OF SCIENCE IN ANALYTICS ADMISSIONS REPORT – CLASS OF 2010

| ADMISSIONS SUMMARY                               |         |
|--------------------------------------------------|---------|
| Applications for admission received:             | 102     |
| Applicants offered admission:                    | 46      |
| Acceptance rate:                                 | 45%     |
| Number of candidates enrolled:                   | 40      |
| Enrollment rate:                                 | 87%     |
| U.S. citizens/permanent residents enrolled:      | 85%     |
| North Carolina residents enrolled:               | 73%     |
| Women enrolled:                                  | 45%     |
| Countries of origin of enrolled students:        | 9       |
| Number of years since undergraduate degree:      | 5       |
| Average undergraduate grade point average (GPA): | 3.28    |
| Graduated with academic honors:                  | 35%     |
| Previously employed full-time (3 or more years): | 63%     |
| Average age / median age:                        | 31 / 29 |
| Range in age:                                    | 22 – 56 |
| Admissions results reported as of June 15, 2009. |         |