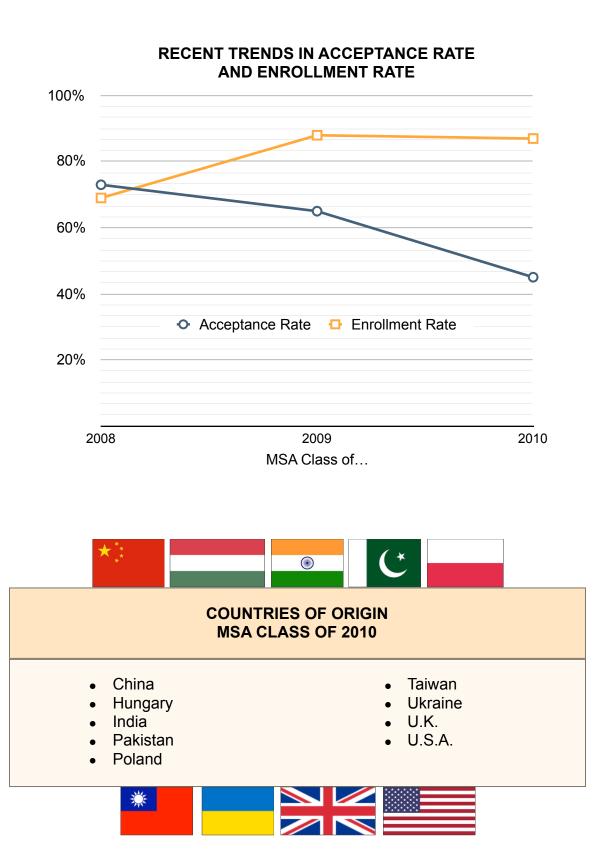

## AGE DISTRIBUTION - MSA CLASS OF 2010

**ADMISSIONS FUNNEL – MSA CLASS OF 2010** 

### UNDERGRADUATE SCHOOLS ATTENDED MSA CLASS OF 2010

Bangladesh University Beijing Normal University, China **Brigham Young University Brown University** Budapest University of Technology, Hungary Delhi University, India **Duke University** East Carolina University Jagiellonian University, Poland Kalamazoo College Louisiana State University Baton Rouge NC State University Northwestern University Punjab University, India **Purdue University** Shejiang University, China Shivaji University, India Tamkang University, Taiwan **Tufts University** University of Colorado Boulder University of North Carolina at Chapel Hill University of North Carolina at Charlotte University of Rochester Washington and Lee University