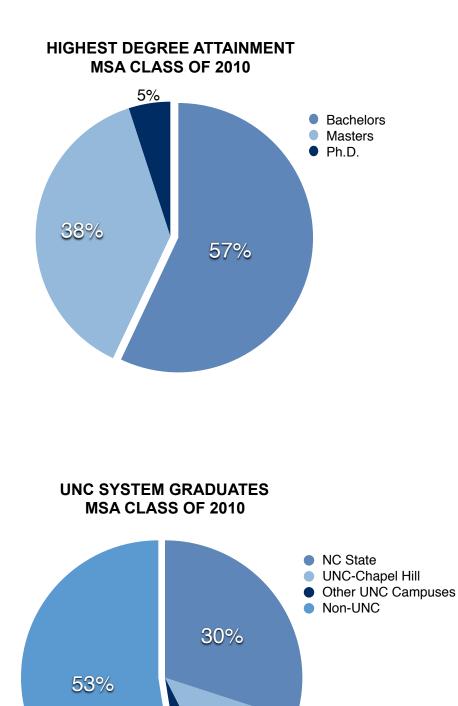

ASS OF 2010** 



### UNDERGRADUATE SCHOOLS ATTENDED MSA CLASS OF 2010

Bangladesh University Beijing Normal University, China **Brigham Young University Brown University** Budapest University of Technology, Hungary Delhi University, India **Duke University** East Carolina University Jagiellonian University, Poland Kalamazoo College Louisiana State University Baton Rouge NC State University Northwestern University Punjab University, India **Purdue University** Shejiang University, China Shivaji University, India Tamkang University, Taiwan **Tufts University** University of Colorado Boulder University of North Carolina at Chapel Hill University of North Carolina at Charlotte University of Rochester Washington and Lee University



GRADE POINT AVERAGE (GPA) DISTRIBUTION MSA CLASS OF 2010





13%

5%





| ADMISSIONS TIMETABLE – MSA CLASS OF 2011    |             |
|---------------------------------------------|-------------|
| Applications open                           | June 1      |
| 1st round decisions by:                     | December 1  |
| International student application deadline: | December 15 |
| 2nd round application deadline:             | February 1  |
| 2nd round decisions completed:              | March 15    |
| Final round application deadline:           | April 1     |
| Final round decisions completed:            | May 15      |
| Program begins:                             | June 2010   |
|                                             |             |

Source URL: analytics.ncsu.edu/reports/admission/MSA2010.pdf

http://analytics.ncsu.edu

## NC STATE U